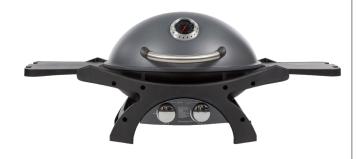

## **PIT BOSS SPORTSMAN 2**

**Model Number: 10752** 

| Key Features:           |                      |
|-------------------------|----------------------|
| Brand:                  | Pit Boss             |
| Colour:                 | Grey                 |
| Type:                   | Grills               |
| Fuel Type:              | Liquid Propane       |
| Main Burner BTUs:       | 17,000               |
| Number of Main Burners: | 2                    |
| Shelf:                  | Folding              |
| Ignition Type:          | Push and Turn        |
| Controls:               | Knob                 |
| Total Cooking Area:     | 2359 cm <sup>2</sup> |

| Specifications:          |                            |
|--------------------------|----------------------------|
| Cooking Grates:          | Porcelain-Coated Cast Iron |
| Advance Ignition System: | Yes                        |
| Built-in Thermometer:    | Yes                        |
| Folding Side Shelf:      | Yes                        |
| Built-in Tool Hooks:     | Yes                        |
| Dome Cast Aluminum Lid:  | Yes                        |
| Removable Grease Tray:   | Yes                        |
| Potable:                 | Yes                        |